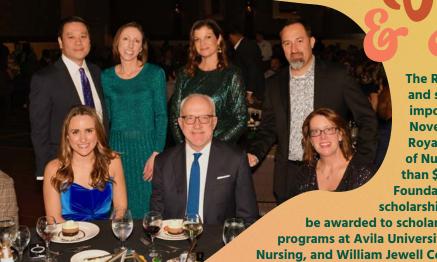

### **PICTURED TOP:**

Guests of Research Medical Center, 15th Research Royal Dinner & Auction Major Event Underwriter PICTURED BOTTOM: Cynthia Randazzo, The Research Foundation president and CEO, and Dr. Meg Garcia, 15th Research Royal Dinner & Auction chair.

The Research Foundation's donors and supporters captured the importance of nursing on Saturday, November 4 at the 15th Research **Royal Dinner & Auction, "Portraits** of Nursing." The event raised more than \$180,000 for The Research Foundation's nursing student scholarship program. Every dollar will