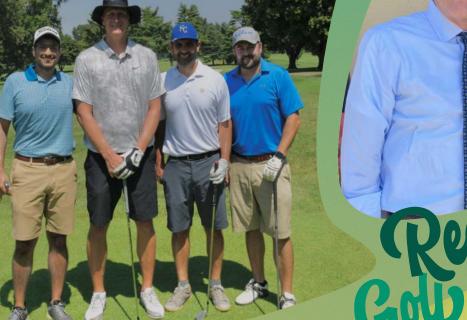

> Top sponsors included Research Medical Center, UMB Bank, and LabCorp. Other major sponsors include JE **Dunn Construction** and David E. Ross Construction.

**PICTURED ABOVE LEFT:** 

Dr. Meghan Patni, Dr. Justin Van Meeteren, Dr. Ajay Eshcol, and Dr. Scott Koerber PICTURED ABOVE RIGHT: Dr. Paul Hancock, Research Medical Center CEO,

and Dr. David Rudman, 34th Annual Research Golf Classic chair.

### 2023 RESEARCH GOLF CLASSIC COMMITTEE

Dr. David Rudman, Chair Mark Compton **Brad Courtney** Kyle Habben Bill Iler Dr. Jonathan Lamb Quentin McArthur Dan Novovesky Dr. David Rios Rose Simone Ben Witt, NP

### **PICTURED LEFT:**

Dr. Erik Stamper, Dr. Jason Eppler, Dr. Tucker Lienhop, and Dr. Andrew Cusser.

The Golf Classic was hosted at Milburn Country Club in Overland Park, Kansas on Monday, August 21. Major sponsors included Research Medical Center, LabCorp, AT Abatement, Blue Cross and Blue Shield of Kansas City, C&C Group, JE Dunn Construction, Electrical Corporation of America, Integrated Openings Solutions, Stanger Inc., and VNA Home Health & Hospice. Dr. David Rudman chaired the event.

The 34th Annual Research Golf

Classic raised more than \$130,000

for The Research Foundation's health-

centered programs and partnerships.

Golfers enjoyed several activities throughout the day including a lunch sponsored by Pulse Design Group, a putting contest sponsored by ACI Boland Architects, and driving range sponsored by Culligan Water. The round of play was followed by a cocktail hour sponsored by Clarkson Construction Company and awards dinner sponsored by Medical Technology Associates, Golfers received a gift compliments of UMB Financial Corporation and golf balls sponsored by Anesthesia Associates of Kansas City and Design Mechanical, Inc. Beverage carts were sponsored by Ascentist Healthcare and BELFOR Property Restoration.