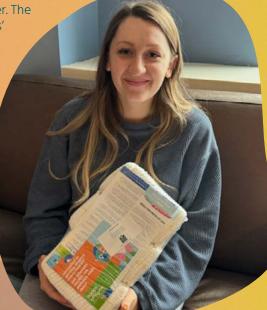

A total of 44,925 diapers were provided to 599 mothers and their newborns at Research Medical Center in 2023.

-Mitton Weekly

A Research Medical Center patient received diapers from The Research Foundation and HappyBottoms.