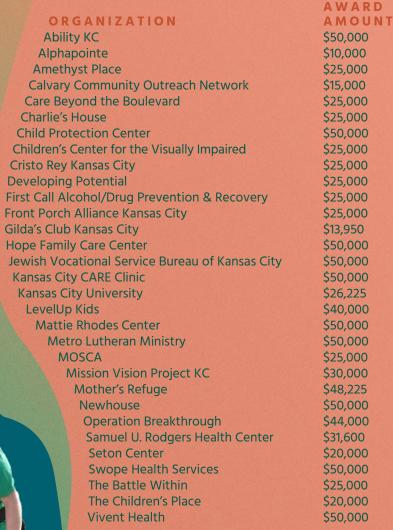

### **PICTURED BELOW:**

Organizations that were awarded funding in the inaugural slate of grantees including The Children's Place, Kansas City CARE Clinic, and Children's Center for the Visually Impaired.

The Research Foundation announced the following organizations who were approved to receive funding through its new community grants initiative. The grants will support programs that expand access to care, promote health equity, and address the health care pipeline.

The Research Foundation focused its first-year grants on organizations with health-centered missions that primarily serve residents in Jackson County, Missouri, prioritizing urban

The foundation remains committed to its current programs that invest in nursing and allied health students and professionals, patients, and youth injury prevention. To maximize impact, the board of directors determined additional foundation funds could be used to support community health partnerships.