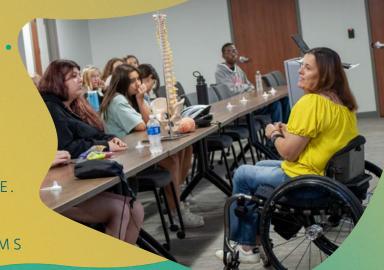

# Think First of Greater (Kansus)

The Research Foundation's injury prevention program,
ThinkFirst of Greater Kansas City, provided programs to nearly 19,000 students in 57 schools during the 2022-2023 academic year.

The program stresses protecting the brain and spinal cord by covering topics like seat belt and helmet usage, water safety, speeding, distracted and impaired driving, pedestrian and bicycle safety, and avoiding violence. ThinkFirst speakers are survivors of traumatic brain or spinal cord injuries that teach students the consequences of careless decisions while urging them to make safe choices. The typical presentation format provides a free, school-based assembly to grades kindergarten through high school. Funding for the 2022-2023 program comes from the Missouri Department of Transportation and Kansas Department of Transportation.

**PICTURED RIGHT:** Students at Prairie Ridge Elementary spoke to Andrew Naylor, ThinkFirst speaker, about his spinal cord injury. **PICTURED BELOW:** Carl VanWinkle, ThinkFirst speaker, shared the story of his brain injury at Lee's Summit West High School.