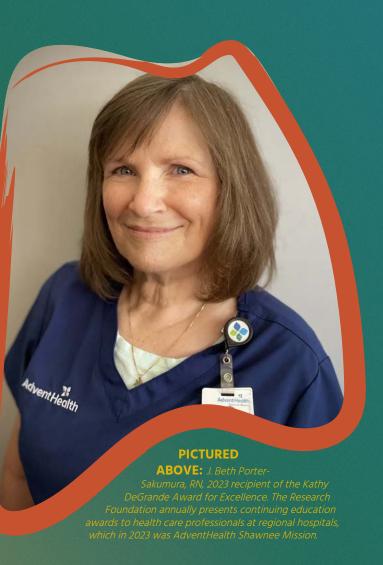

### **PICTURED ABOVE:**

scholarships to students accepted

total of \$258,865 was provided in 2023.

### The Research Foundation awarded into the Bachelor of Science in Nursing (BSN) programs at Avila University, Research College of Nursing, and William Jewell College. A

Undergraduate nursing students preparing for their junior and senior years in the three nursing programs were eligible to apply. Scholarships were awarded based on academic performance or financial need.