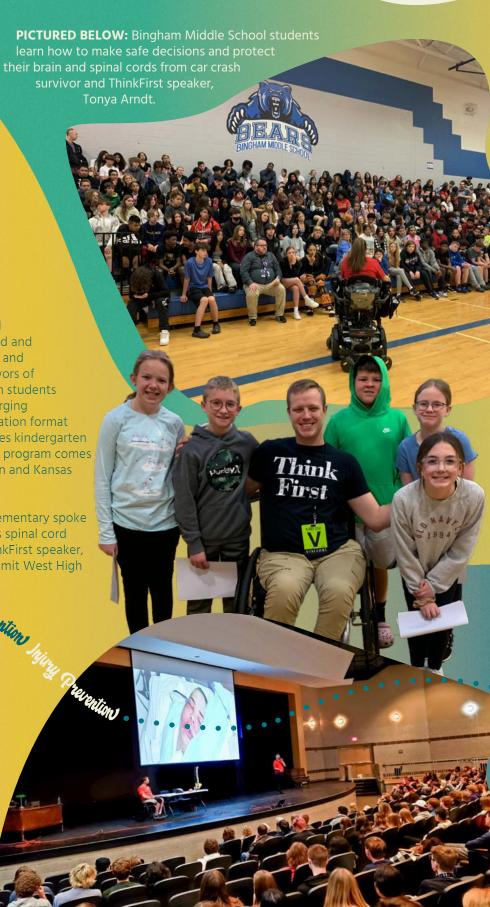

# Think First of Greater (Kansus)

The Research Foundation's injury prevention program,
ThinkFirst of Greater Kansas City, provided programs to nearly 19,000 students in 57 schools during the 2022-2023 academic year.

The program stresses protecting the brain and spinal cord by covering topics like seat belt and helmet usage, water safety, speeding, distracted and impaired driving, pedestrian and bicycle safety, and avoiding violence. ThinkFirst speakers are survivors of traumatic brain or spinal cord injuries that teach students the consequences of careless decisions while urging them to make safe choices. The typical presentation format provides a free, school-based assembly to grades kindergarten through high school. Funding for the 2022-2023 program comes from the Missouri Department of Transportation and Kansas Department of Transportation.

**PICTURED RIGHT:** Students at Prairie Ridge Elementary spoke to Andrew Naylor, ThinkFirst speaker, about his spinal cord injury. **PICTURED BELOW:** Carl VanWinkle, ThinkFirst speaker, shared the story of his brain injury at Lee's Summit West High School.