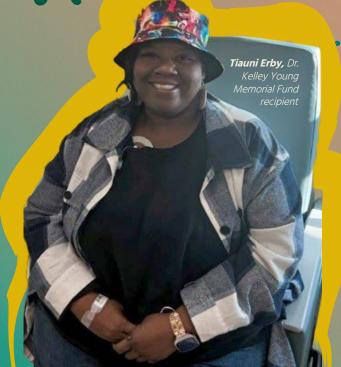

### Or. Kelley Joung Memorial Fund

Family and friends of oncologist Dr. Kelley Young established the Dr. Kelley Young Memorial Fund through The Research Foundation to expand support for cancer patients in need. In 2023, 27 cancer patients received assistance through the fund.

The Research Foundation offers support through the Dr. Kelley Young Memorial Fund to patients receiving care at Sarah Cannon Cancer Centers at Research Medical Center, Overland Park Regional Medical Center, and Menorah Medical Center. The fund provides support for utilities, food cards, medications, wigs, lymphedema services and prosthetics.