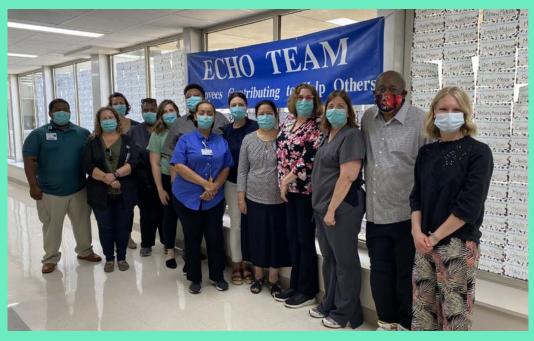

Margaret Randle Renee' Randol Shianna Ransburg Rachel Ray Mark & Alycia Raya JoAnne Redeemer Erin Reed Sabrina Reed Ernesta Reese Megan Rehm J R Rehmann

The Employees Contributing to Help Others (ECHO) Team provided assistance to Research Medical Center employees with assistance from \$500 to \$2,000 in 2022. The Research Foundation's Employee Assistance Fund provides support to employees in emergency financial need. The fund is exclusively funded by employee contributions. ECHO Team members celebrated ECHO Week June 6-10 in 2022.