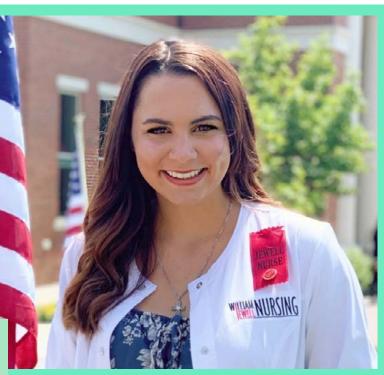

"I am determined to be a great nurse, a person of assurance for my patients, and confident in my skills and abilities."

-VICTOR BAMIDELE THE RESEARCH FOUNDATION

Montanna Brelsford, William Jewell College student and recipient of a TBSN scholarship from The Research Foundation