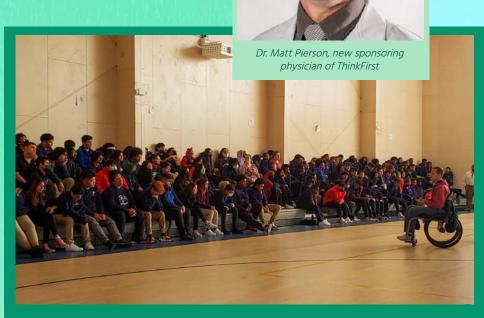

# THINKFIRST OF GREATER KANSAS CITY

The Research Foundation's injury prevention program, ThinkFirst of Greater Kansas City, provided in-person and virtual programs to 19,070 students in 56 schools during the 2021-2022 academic year.

The program stresses protecting the brain and spinal cord by covering topics like seat belt and helmet usage, water safety, speeding, distracted and impaired driving, pedestrian and bicycle safety, and avoiding violence. ThinkFirst speakers are survivors of traumatic brain or spinal cord injuries that teach students the consequences of careless decisions while urging them to make safe choices. The typical presentation format provides a free, school-based assembly to grades kindergarten through high school.

The Research Foundation would like to thank Dr. Jonathan Chilton, who served as sponsoring physician for the last several years, for his commitment to injury prevention.

Funding for the 2021-2022 program comes from the Missouri Department of Transportation, Kansas Department of Transportation, and Destination Safe Coalition. "I see the impact of traumatic brain and spinal cord injuries every day and think that prevention is so important. Any program that uses education to keep people safe and make better choices, which in turn may lead to fewer injuries, is fantastic."

-DR. MATT
PIERSON
ANNOUNCED
AS THINKFIRST
SPONSORING
PHYSICIAN IN 2022

Andrew Naylor, ThinkFirst speaker, sharing the story of his spinal cord injury to the Frontier School of Excellence

Dr. David Rudman, 33rd Annual Research Golf Classic chair