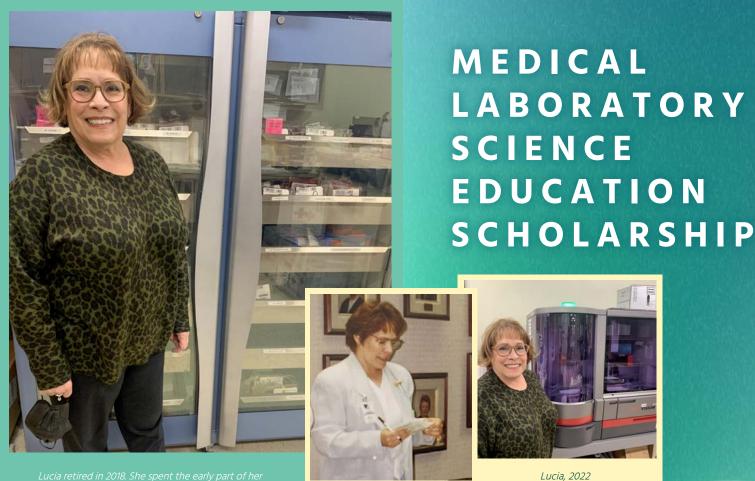

#### Cynthia A. Randazzo

President and CEO

Lucia, 1997

"I hope scholarship recipients appreciate the financial assistance, and enjoy working in the profession as much as I did. I want them to be proud of the important role medical laboratory scientists have in health care"

#### -LUCIA JOHNSON

ESTABLISHED THE MEDICAL LABORATORY SCIENCE EDUCATION SCHOLARSHIP IN 2022

**The Medical Laboratory Science Education Scholarship Endowment Fund was established** through The Research Foundation with a \$25,000 donation from Lucia Johnson. Lucia spent most of her 40-year career as a laboratory professional at **Research Medical Center.** 

Lucia understands how vital laboratory work is in health care. As with many professions in the health care field, there is a shortage of qualified medical laboratory scientists. The college major is arduous and day-to-day tasks must be performed with very few errors. Studies show that at least 70% of decisions made by physicians are based on results of laboratory tests. The analytic process to ensure accuracy and reliability of tests plays a large role in the diagnosis and treatment of patients. Laboratory workers often perform in demanding conditions and the salary hasn't kept pace with other health care professionals that require similar education and responsibilities. Students also must complete clinical rotations that involve costly moves to other states for several months at a time. With all this in mind, Lucia decided to create more opportunities for fellow laboratory scientists.

She established the fund to address the current shortage of laboratory scientists and help students to complete their four-month internship. Lucia hopes the scholarship will attract students to Kansas City and encourage them to stay and work in our community.