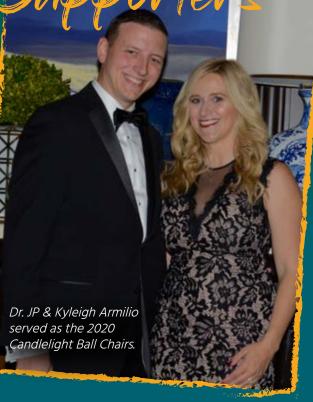

#### 2020 Candlelight Ball Committee

Dr. JP & Kyleigh Armilio, *Chairs* Dr. Marjie & Jeff Wongs, *Co-Chairs* Dr. Austin & Miranda Lehr. Immediate

Past Chairs

RAISED BY CANDLELIGHT

NEARLY **\$100,000** 

Dr. Cynthia Costa

# Candlelight Circle Supporte

Keeping our friends healthy and reducing the spread of COVID-19 is important to The Research Foundation. So, for the first time since 1986, the Candlelight Ball was cancelled.