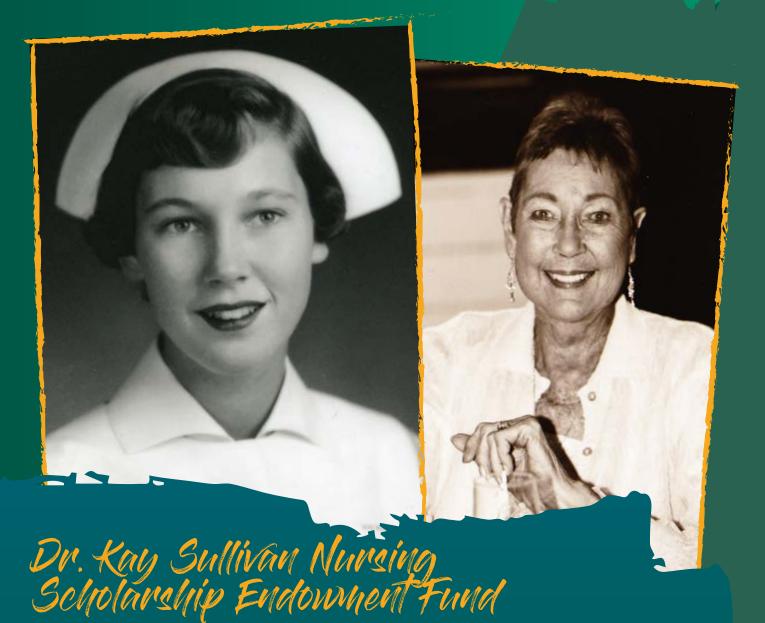

**Cynthia A. Randazzo**President and CEO

**The Dr. Kay Sullivan Nursing Scholarship Endowment** them. During her tenure as a nurse educator, she became Fund was created in 1999 by Dr. Sullivan's family to celebrate her commitment to the nursing profession and her retirement from Research College of Nursing. nursing students and helped educate and quide them at

Dr. Sullivan strongly believed in lifelong learning and the value of education. She earned a Bachelor of Science in nursing in 1956, a Master's in Counseling in 1974, a Doctorate in Adult and Occupational Education in 1984. and a Master's in Nursing in 1992.

Before joining Research College of Nursing, she spent time at Avila University, Johnson County Community College, and Prime Health. At Research College of Nursing, Dr. Sullivan served as an advisor to the students in the accelerated BSN program from 1990 to her retirement in 1999. She passed away May 15, 2020.

She was a dedicated wife, mother, and grandmother as well as a beloved college professor. Dr. Sullivan was supportive and encouraging to students as they coped with the stresses of the one-year intensive accelerated BSN program. She would communicate regularly in writing to each student as well as talk directly with

well known for her unique style of supporting students through letters and personal notes. She was a mentor to the start of their nursing careers.

One former nursing student shared with the family, "Your mother was a role model, a teacher, an advocate, a leader, and friend. Her influence in my life and nursing career did not stop the day I graduated. Over the years, we kept in touch. She certainly left a legacy behind."

All the generous support that has been received since the fund's inception has allowed the endowment to reach more than \$100,000, which provides for two scholarships for accelerated BSN students annually.

"The Research Foundation is pleased to celebrate the life of our friend Dr. Kay Sullivan through these annual scholarships," said Cynthia Randazzo, President & CEO. "This permanent endowment fund allows Dr. Sullivan to continue encouraging and supporting nursing students as she did throughout her life."