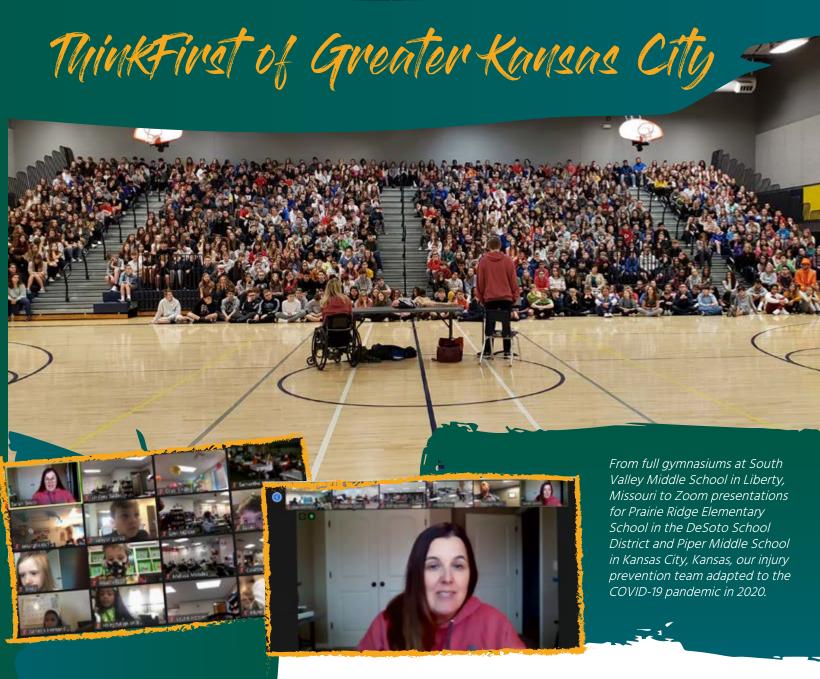

ThinkFirst of Greater Kansas City, The Research Foundation's injury prevention program, experienced significant change during the COVID-19 pandemic. The typical presentation format provides a free, school-based assembly to grades kindergarten through high school. ThinkFirst was put on hold when school districts in the Greater Kansas City metro closed in March. With learning occurring in several different formats during the fall months of 2020, our injury prevention team learned how to use video conferencing and educational technology to share our message in a virtual format.

The venue has changed, but the message remains the same. Health educators and individuals who have sustained a permanent brain or spinal cord injury present the importance of making safe choices to prevent traumatic injuries and deaths. The presentations cover a variety of topics including distracted driving, promoting seat belt usage, sports and recreation safety, helmet usage, motor-vehicle safety, water safety, and avoiding violence.

ThinkFirst speaker Kelly Narowski

presented to Belton Middle

School in February 2020.

Alicia Berry

Brittney Berryman