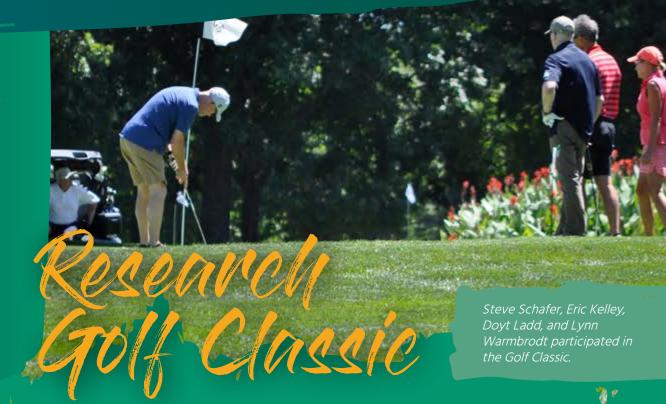

#### WASHBURN UNIVERSITY

Raegan Boone, Katherine Robeson

VIRTUALLY

EDUCATED

HEALTH CARE

PROFESSIONALS

John Krajicek, Ashley McClellan, Dr. Olevia Pitts, and Michael Hoyt from Research Medical Center (left) played in the Golf Classic as well as Dr. Stan McClurg, Dr. Jason Showmaker, Dr. Nick Wirtz, and Dr. Brad Seaman from Ascentist Ear, Nose and Throat (right). Many volunteers (center) helped create the successful event.

### NEARLY \$77,000 RAISED IN NET PROCEEDS

Several aspects of the Research Golf Classic were different this year, but the community support of our event remained unchanged. The 31st Annual Research Golf Classic raised nearly \$77,000 in net proceeds for The Research Foundation's health education and scholarship programs.

The annual Golf Classic was hosted at Milburn Country Club in Overland Park, Kansas Monday, August 17. Major sponsors included Research Medical Center, LabCorp, AT Abatement, Blue Cross and Blue Shield of Kansas City, Flooring Systems, Inc., Heartland Electric Corporation, Hospice Care of VNA, Integrated Opening Systems, and JE Dunn Construction.

Golfers enjoyed a number of activities throughout the day including a barbecue lunch sponsored by Ascentist Ear, Nose &

Throat, Italian sausage compliments of Scimeca's, root beer floats compliments of Belfonte, beverages compliments of County Beverage and Pepsico, and snacks compliments of Canteen Vending and Sysco. The round of play was followed by a cocktail hour sponsored by Clarkson Construction Company and a slider bar sponsored by ECHO Power Engineering.