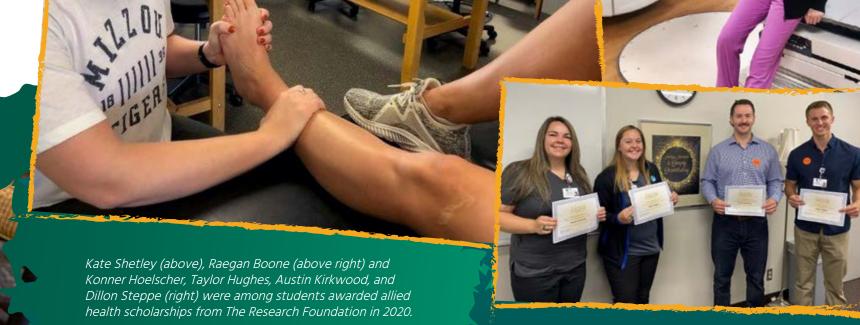

The Research Foundation awarded scholarships to students in the physical therapy programs at Rockhurst University, University of Kansas, and University of Missouri. Radiologic and nuclear medicine technology scholarships were given to students at the Research Medical Center School of Radiology and Research Medical Center School of Nuclear Medicine Technology. In 2020, The Research Foundation also added scholarship opportunities for students enrolled in the Washburn University Radiation Therapy Certificate Program.

#### ROCKHURST UNIVERSITY

Ady Barraza-Navarrete, Walter Beeson, Caleb Book, Kylie Ceriotti, Emma Freeman, Sarah Gordon, Arin Neely, Kendall Nick, Matalie Place, Evgeniya Platter, Lakie Spencer, Jordan Thomas, Mariah Tindle, Michael Zinser

#### UNIVERSITY OF KANSAS

Madison Henry, Chris Melgares, Mackenzie Moore

#### UNIVERSITY OF MISSOURI-COLUMBIA

Delaney McDowell, Kate Shetley, Hanna Stam

#### RESEARCH MEDICAL CENTER SCHOOL OF NUCLEAR MEDICINE

Konner Hoelscher, Taylor Hughes, Austin Kirkwood, Dillon Steppe

#### RESEARCH MEDICAL CENTER SCHOOL OF RADIOLOGY

Courtney Campbell, Heather Delana, Jordan Walker, Julianne Wortmann

#### WASHBURN UNIVERSITY

Raegan Boone, Katherine Robeson

VIRTUALLY

EDUCATED

HEALTH CARE

PROFESSIONALS

John Krajicek, Ashley McClellan, Dr. Olevia Pitts, and Michael Hoyt from Research Medical Center (left) played in the Golf Classic as well as Dr. Stan McClurg, Dr. Jason Showmaker, Dr. Nick Wirtz, and Dr. Brad Seaman from Ascentist Ear, Nose and Throat (right). Many volunteers (center) helped create the successful event.