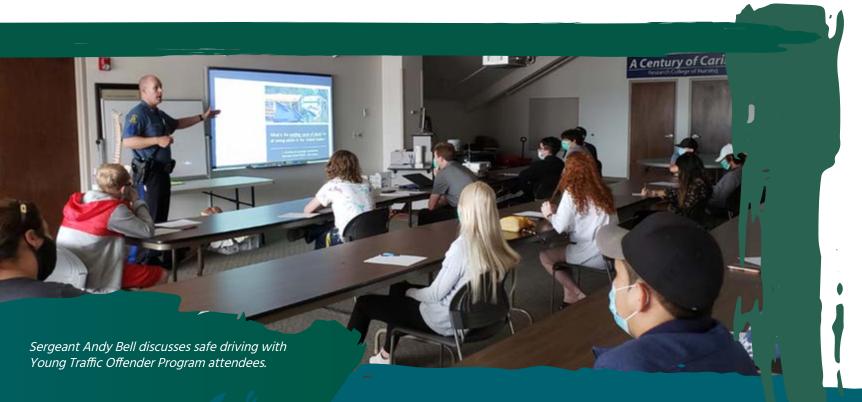

Many of our programs saw significant changes, too. Our ThinkFirst injury prevention school assemblies moved to a virtual format. Nursing scholarships were awarded during a virtual ceremony attended by nearly 100 nursing students, faculty, and donors. The Young Traffic Offenders Program (YTOP) was planned in a safe setting where health care professionals that present adapted their schedules to help us continue to educate young drivers. Our continuing medical and nursing education day-long symposiums moved from in-person to an online, interactive format. Requests from low-income cancer patients through Verda's Place continued to be funded during the pandemic.

### 568 YOUNG DRIVERS ATTENDED YTOP IN 2020

YTOP attendees listened to a motor vehicle survivor with a traumatic brain injury (top) as well as the employees of the physical therapy (center) and radiology department (bottom) from Research Medical Center during a 2020 YTOP class. Health care professionals in the emergency and ICU departments and officers with the Missouri Highway Patrol also presented during the adpated program.