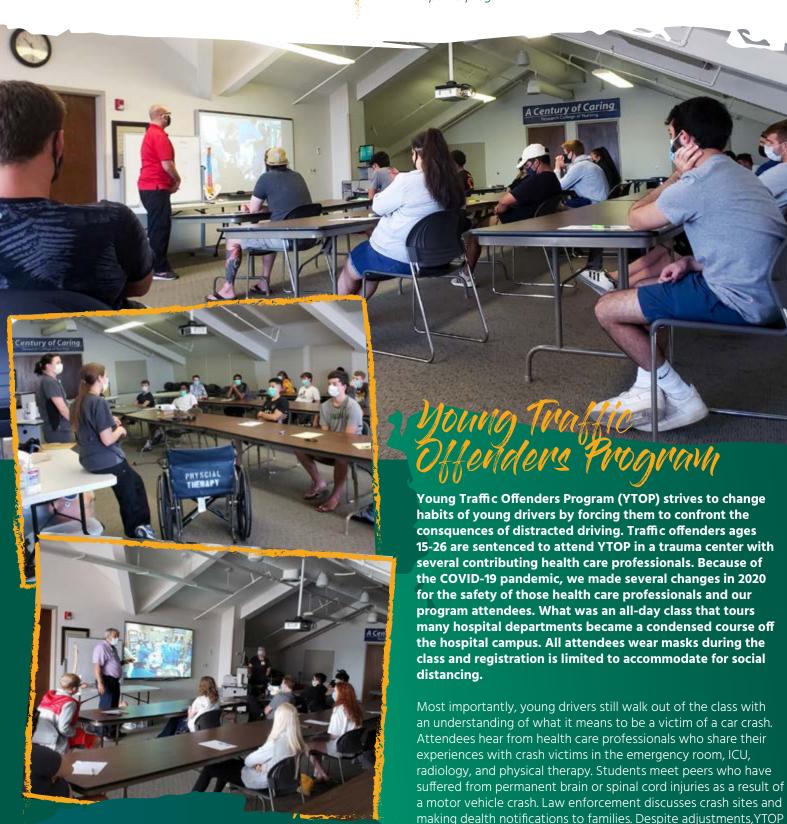

Many of our programs saw significant changes, too. Our ThinkFirst injury prevention school assemblies moved to a virtual format. Nursing scholarships were awarded during a virtual ceremony attended by nearly 100 nursing students, faculty, and donors. The Young Traffic Offenders Program (YTOP) was planned in a safe setting where health care professionals that present adapted their schedules to help us continue to educate young drivers. Our continuing medical and nursing education day-long symposiums moved from in-person to an online, interactive format. Requests from low-income cancer patients through Verda's Place continued to be funded during the pandemic.

### 568 YOUNG DRIVERS ATTENDED YTOP IN 2020

YTOP attendees listened to a motor vehicle survivor with a traumatic brain injury (top) as well as the employees of the physical therapy (center) and radiology department (bottom) from Research Medical Center during a 2020 YTOP class. Health care professionals in the emergency and ICU departments and officers with the Missouri Highway Patrol also presented during the adpated program.